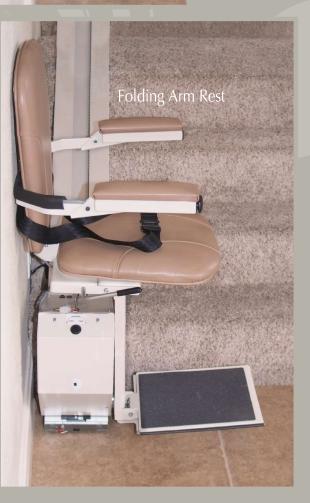

## Features: (both models)

- Folds to within 11" of the wall
- Attaches to stairs, not the wall
- Narrow, low profile track (2.5" tall x 6.5" wide)
- Footrest obstruction sensors with audio beep notification
- Battery power allows 20 trips during power outages
- Top & bottom landing charge stations
- Audio beep notification when unit is not seated on charge stations
- Rocker switch conveniently located on either side of seat
- Constant pressure controls
- Wireless remote controls for upper & lower landings
- Chassis mounted installation load switch
- Quickly installs on left or right side of stairway
- Rack and pinion drive with concealed gear rack
- High seat back
- Low-to-the-floor footrest
- 3" to 6" horizontal extension at top landing
- 25 to 45 degree angle applications
- ETL approved A17.5 / B44 A18.1
- 350 lbs capacity
- Proudly made in the USA!

## Options:

- Embellished upholstery stitching
  - Caramel or Walnut upholstery
- Retractable seat belt Elegance model only
- Outdoor package

Remote Control Call/Sends

Caramel Embellished Upholstery Stitching Option