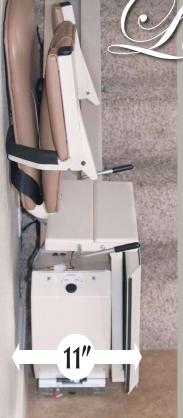

## Features: (both models)

- Folds to within 11" of the wall
- Attaches to stairs, not the wall
- Narrow, low profile track (2.5" tall x 6.5" wide)
- Footrest obstruction sensors with audio beep notification
- Battery power allows 20 trips during power outages
- Top & bottom landing charge stations
- Audio beep notification when unit is not seated on charge stations
- Rocker switch conveniently located on either side of seat
- Constant pressure controls
- Wireless remote controls for upper & lower landings
- Chassis mounted installation load switch
- Quickly installs on left or right side of stairway
- Rack and pinion drive with concealed gear rack
- High seat back
- Low-to-the-floor footrest
- 3" to 6" horizontal extension at top landing
- 25 to 45 degree angle applications
- ETL approved A17.5 / B44 A18.1
- 350 lbs capacity
- Proudly made in the USA!